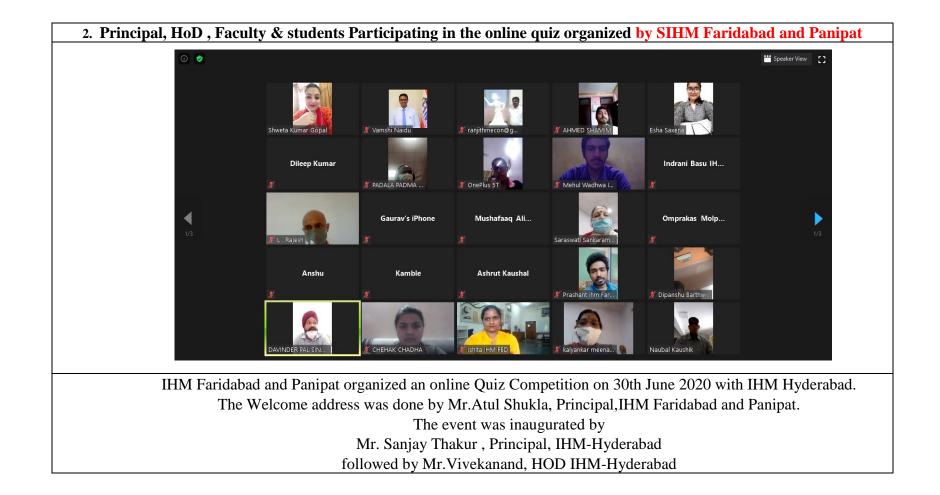

## **Online quiz on Haryana conducted by IHM-Hyderabad**

| Sr.<br>No | Activities<br>by India<br>Tourism<br>Offices /<br>CIHMs /<br>IITTM | Month<br>of<br>Activity | Proposed<br>Activity                                                                      | Details of the<br>Activity                                                           | Paired<br>States<br>involved                                              | No. of<br>Participants<br>/ Attendees | Anyother<br>relevant<br>informatio<br>n                                                                                             |
|-----------|--------------------------------------------------------------------|-------------------------|-------------------------------------------------------------------------------------------|--------------------------------------------------------------------------------------|---------------------------------------------------------------------------|---------------------------------------|-------------------------------------------------------------------------------------------------------------------------------------|
| 1.        | IHM-<br>Hyderabad                                                  | June<br>2020            | Online quiz on<br>Haryana<br>conducted by<br>IHM-<br>Hyderabad                            | ,SIHM-Faridabad<br>& SIHM-Panipat                                                    | Telangana<br>Organized                                                    | 361 Students participating.           | To generate<br>awareness<br>on tourist<br>destinations<br>in order to<br>generate<br>interest to<br>explore the<br>paired<br>state. |
| 2.        | IHM-<br>Hyderabad                                                  | 2020                    | a) Participated<br>in the online<br>quiz organized<br>by SIHM<br>Faridabad and<br>Panipat | The event was<br>inaugurated by<br>Mr. Sanjay Thakur ,<br>Principal IHM<br>Hyderabad | Telangana/<br>Haryana<br>organized<br>by SIHM<br>Faridabad<br>and Panipat | 62<br>Participants                    | To generate<br>awareness<br>on tourist<br>destinations<br>in order to<br>generate<br>interest to<br>explore the<br>paired<br>state. |