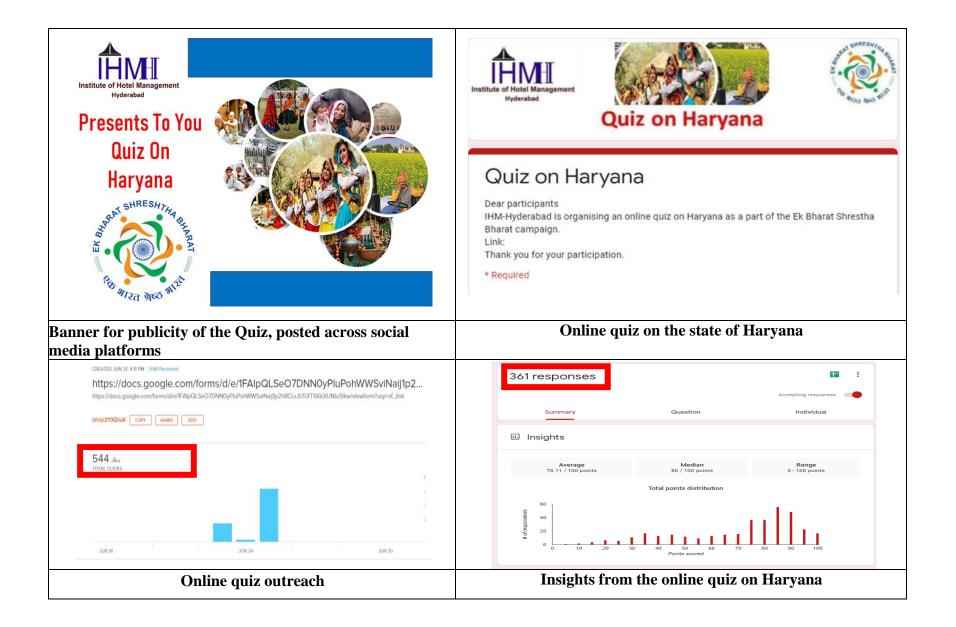

## **Online quiz on Haryana conducted by IHM-Hyderabad**

| Sr.<br>No | Activities<br>by India<br>Tourism<br>Offices /<br>CIHMs /<br>IITTM | Month<br>of<br>Activity | Proposed<br>Activity                                                                      | Details of the<br>Activity                                                           | Paired<br>States<br>involved                                              | No. of<br>Participants<br>/ Attendees | Anyother<br>relevant<br>informatio<br>n                                                                                             |
|-----------|--------------------------------------------------------------------|-------------------------|-------------------------------------------------------------------------------------------|--------------------------------------------------------------------------------------|---------------------------------------------------------------------------|---------------------------------------|-------------------------------------------------------------------------------------------------------------------------------------|
| 1.        | IHM-<br>Hyderabad                                                  | June<br>2020            | Online quiz on<br>Haryana<br>conducted by<br>IHM-<br>Hyderabad                            | ,SIHM-Faridabad<br>& SIHM-Panipat                                                    | Telangana<br>Organized                                                    | 361 Students participating.           | To generate<br>awareness<br>on tourist<br>destinations<br>in order to<br>generate<br>interest to<br>explore the<br>paired<br>state. |
| 2.        | IHM-<br>Hyderabad                                                  | 2020                    | a) Participated<br>in the online<br>quiz organized<br>by SIHM<br>Faridabad and<br>Panipat | The event was<br>inaugurated by<br>Mr. Sanjay Thakur ,<br>Principal IHM<br>Hyderabad | Telangana/<br>Haryana<br>organized<br>by SIHM<br>Faridabad<br>and Panipat | 62<br>Participants                    | To generate<br>awareness<br>on tourist<br>destinations<br>in order to<br>generate<br>interest to<br>explore the<br>paired<br>state. |